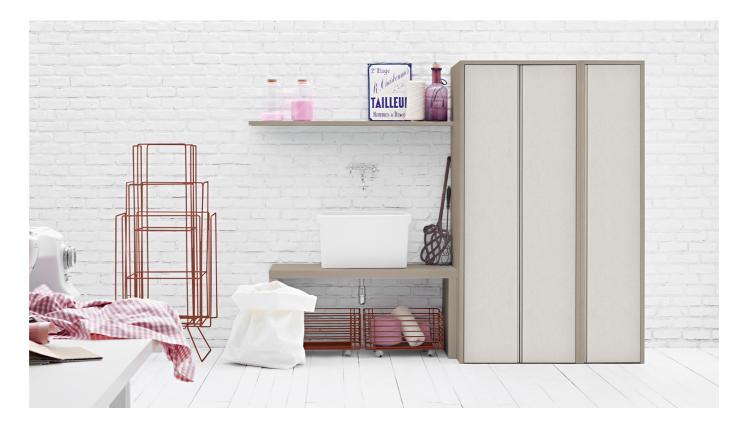

# Acqua e Sapone

A laundry unit with a large washbasin: Acqua e Sapone is designed to be functional even in limited spaces. It offers maximum composition versatility, compact shapes and smart solutions to reduce volumes, and a wide range of finishes to customise any environment with a linear style that gives freedom to create original combinations.

#### LAUNDRY UNIT FOR WASHING MACHINE

The solutions proposed by Acqua e Sapone are characterised by laundry units for washing machines with retracting doors. This is a very functional feature that allows the doors to be opened and retracted along the cabinet sides, to advantage practicality because it eliminates all space and facilitates the washing machine loading and unloading operations.

#### LAUNDRY FURNITURE WITH LARGE WASHBASIN

Acqua e Sapone is a design project tailored to the evolution of contemporary lifestyles. This is why it is based on the concept of a laundry cabinet with a large washbasin, which is interpreted either integrated with the container unit as a capacious washbasin, in mineral marble like the one shown here, or as a deconstructed proposal: a bench with a large washbasin.