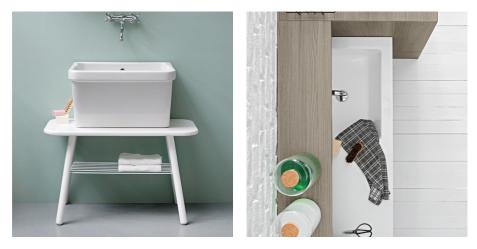

#### LAUNDRY FURNITURE WITH LARGE WASHBASIN

Acqua e Sapone is a design project tailored to the evolution of contemporary lifestyles. This is why it is based on the concept of a laundry cabinet with a large washbasin, which is interpreted either integrated with the container unit as a capacious washbasin, in mineral marble like the one shown here, or as a deconstructed proposal: a bench with a large washbasin.