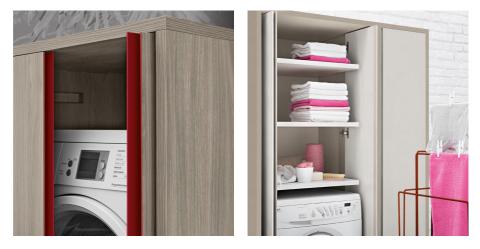

#### LAUNDRY UNIT FOR WASHING MACHINE

The solutions proposed by Acqua e Sapone are characterised by laundry units for washing machines with retracting doors. This is a very functional feature that allows the doors to be opened and retracted along the cabinet sides, to advantage practicality because it eliminates all space and facilitates the washing machine loading and unloading operations.