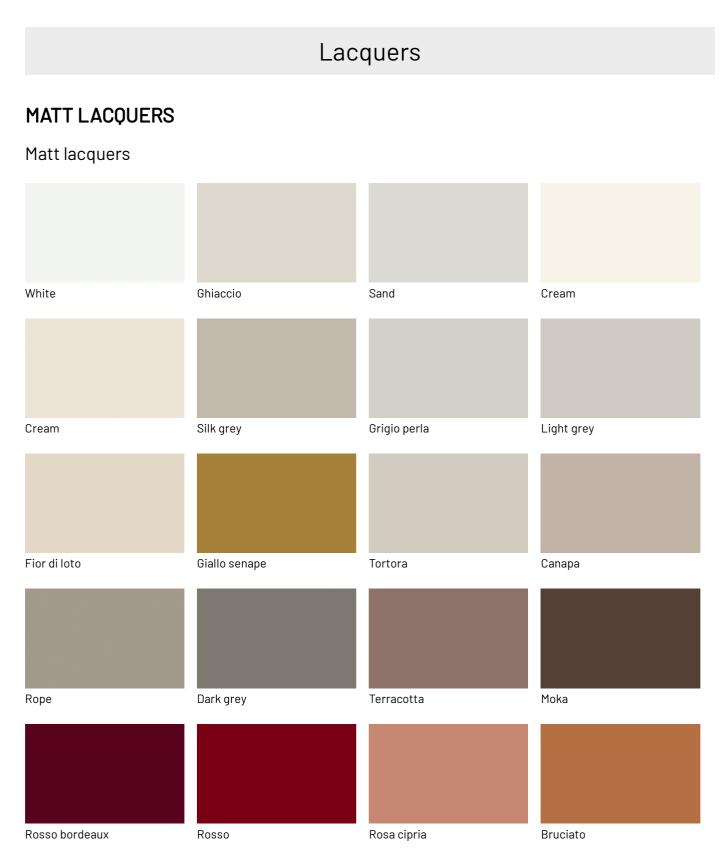

## FINISHES

Personalised choices: mineral marble tops and furniture with textured finishes, with elegant visible grain, or lacquered in refined or coloured shades.

#### Metallic matt lacquers