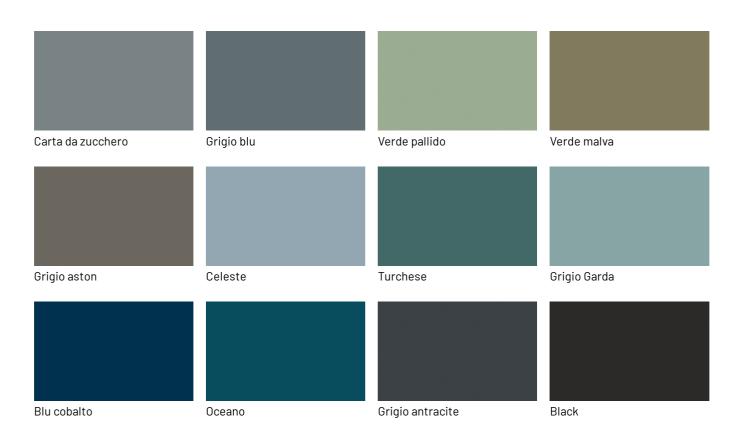

## FINISHES

Personalised choices: mineral marble tops and furniture with textured finishes, with elegant visible grain, or lacquered in refined or coloured shades.

#### Metallic matt lacquers