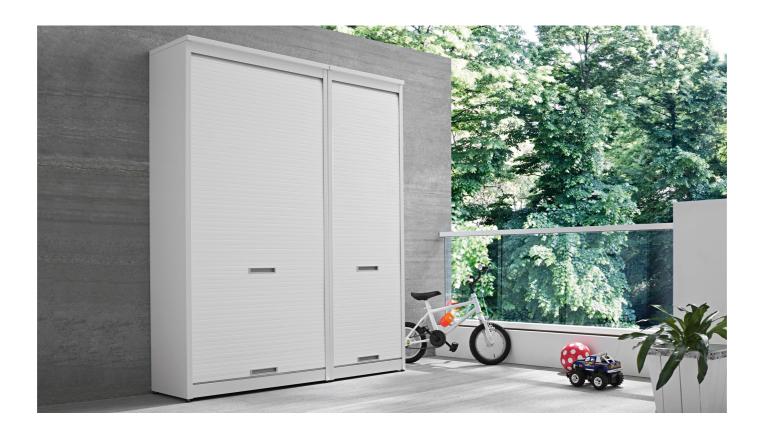

## Braccio di Ferro

Outdoor container, designed to be strong, weatherproof and also versatile and pleasing to the eye so that it can stylishly be fitted on terraces, verandas and balconies used for living outdoors during the summer.

## **OUTDOOR METAL CABINET**

Braccio di Ferro is the perfect container for outdoors because it has a metal structure, which is zinc-plated and epoxy powder-coated so that it becomes particularly resistant to atmospheric agents.