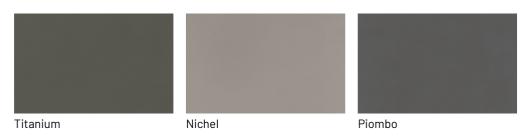

designed by the Birex expert designers to neatly and carefully store up to 40 pairs of shoes, including boots, in a single metre length. It features a minimalist, linear design with doors in numerous finishes to match your own furnishings or to be made even more functional in a mirrored version.

## SHOE CABINET FOR BOOTS

Linear is a capacious tall shoe rack suitable for very tall and maxi shoes. In fact, it is equipped with boot holders and internal space adjustment systems to carefully and optimally store shoes, placed both on the shelves of the cabinet and on the back of the doors.



# FINISHES

Discover the available finishes to customise each element of the Linear shoe cabinet to match the style of your furniture.



#### Product sheet | dallagnese.it



### Metallic matt lacquers



## **GLOSSY LACQUERS**

## **Glossy lacquers**



### Product sheet | dallagnese.it

| Fior di loto      | Giallo senape | Tortora          | Canapa       |
|-------------------|---------------|------------------|--------------|
|                   |               |                  |              |
|                   |               |                  |              |
|                   |               |                  |              |
|                   |               |                  |              |
|                   |               |                  |              |
| Rope              | Dark grey     | Terracotta       | Moka         |
|                   |               |                  |              |
|                   |               |                  |