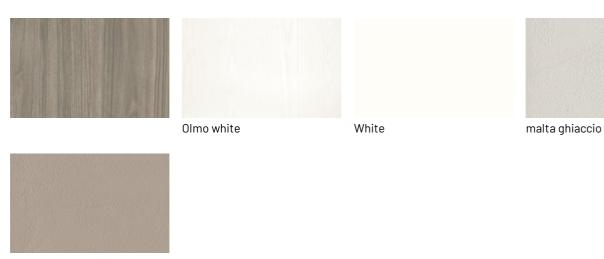

# Textured finishes

## **BIREX TEXTURED FINISHES**

**Textured** finishes

malta tortora