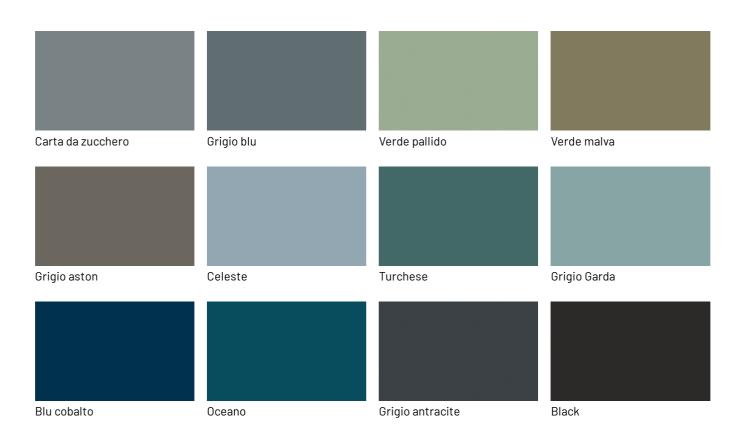

## **GLOSSY LACQUERS**

### Product sheet | dallagnese.it

| Fior di loto      | Giallo senape | Tortora          | Canapa       |
|-------------------|---------------|------------------|--------------|
|                   |               |                  |              |
|                   |               |                  |              |
|                   |               |                  |              |
|                   |               |                  |              |
|                   |               |                  |              |
| Rope              | Dark grey     | Terracotta       | Moka         |
|                   |               |                  |              |
|                   |               |                  |              |
|                   |               |                  |              |
|                   |               |                  |              |
| Rosso bordeaux    | Rosso         | Doog giprig      | Bruciato     |
| RUSSU DUI UEAUX   | RUSSU         | Rosa cipria      | Diuciato     |
|                   |               |                  |              |
|                   |               |                  |              |
|                   |               |                  |              |
|                   |               |                  |              |
| Carta da zucchero | Grigio blu    | Verde pallido    | Verde malva  |
|                   |               |                  |              |
|                   |               |                  |              |
|                   |               |                  |              |
|                   |               |                  |              |
|                   |               |                  |              |
| Grigio aston      | Celeste       | Turchese         | Grigio Garda |
|                   |               |                  |              |
|                   |               |                  |              |
|                   |               |                  |              |
|                   |               |                  |              |
|                   |               |                  |              |
| Blu cobalto       | Oceano        | Grigio antracite | Black        |