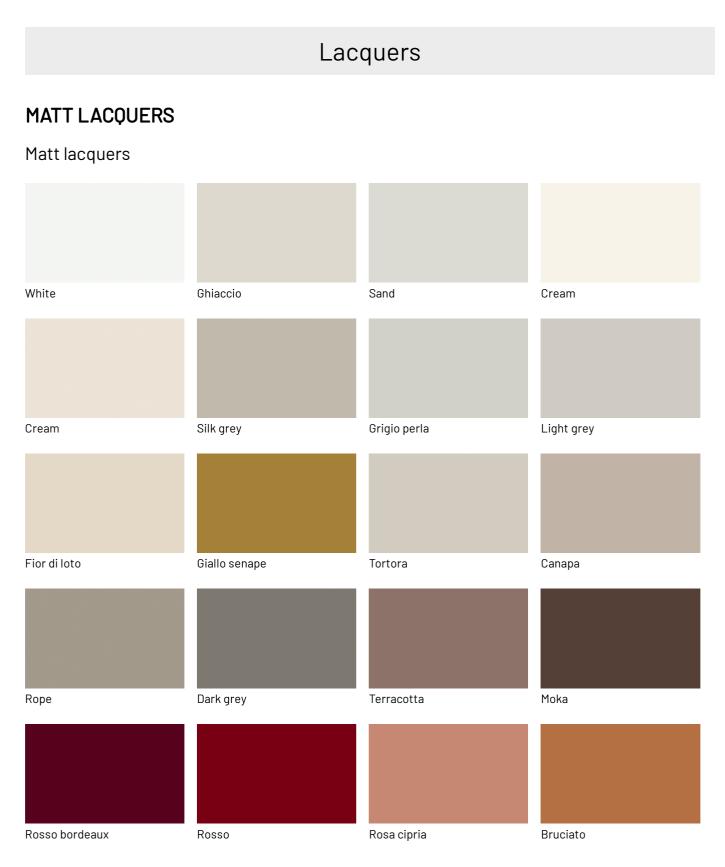

### Product sheet | dallagnese.it

| Fior di loto      | Giallo senape | Tortora          | Canapa       |
|-------------------|---------------|------------------|--------------|
|                   |               |                  |              |
|                   |               |                  |              |
|                   |               |                  |              |
|                   |               |                  |              |
|                   |               |                  |              |
| Rope              | Dark grey     | Terracotta       | Moka         |
|                   |               |                  |              |
|                   |               |                  |              |
|                   |               |                  |              |
|                   |               |                  |              |
| Rosso bordeaux    | Rosso         | Doog giprig      | Bruciato     |
| RUSSU DUI UEAUX   | RUSSU         | Rosa cipria      | Diuciato     |
|                   |               |                  |              |
|                   |               |                  |              |
|                   |               |                  |              |
|                   |               |                  |              |
| Carta da zucchero | Grigio blu    | Verde pallido    | Verde malva  |
|                   |               |                  |              |
|                   |               |                  |              |
|                   |               |                  |              |
|                   |               |                  |              |
|                   |               |                  |              |
| Grigio aston      | Celeste       | Turchese         | Grigio Garda |
|                   |               |                  |              |
|                   |               |                  |              |
|                   |               |                  |              |
|                   |               |                  |              |
|                   |               |                  |              |
| Blu cobalto       | Oceano        | Grigio antracite | Black        |