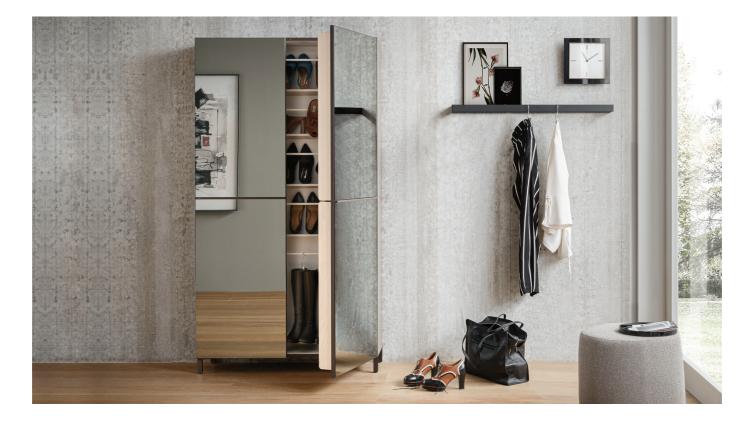

## SHOE CABINET FOR BOOTS

Linear is a capacious tall shoe rack suitable for very tall and maxi shoes. In fact, it is equipped with boot holders and internal space adjustment systems to carefully and optimally store shoes, placed both on the shelves of the cabinet and on the back of the doors.