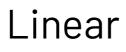

### Shoe cabinets

A capacious shoe cabinet, designed by the Birex expert designers to neatly and carefully store up to 40 pairs of shoes, including boots, in a single metre length. It features a minimalist, linear design with doors in numerous finishes to match your own furnishings or to be made even more functional in a mirrored version.

## SHOE CABINET FOR BOOTS

Linear is a capacious tall shoe rack suitable for very tall and maxi shoes. In fact, it is equipped with boot holders and internal space adjustment systems to carefully and optimally store shoes, placed both on the shelves of the cabinet and on the back of the doors.