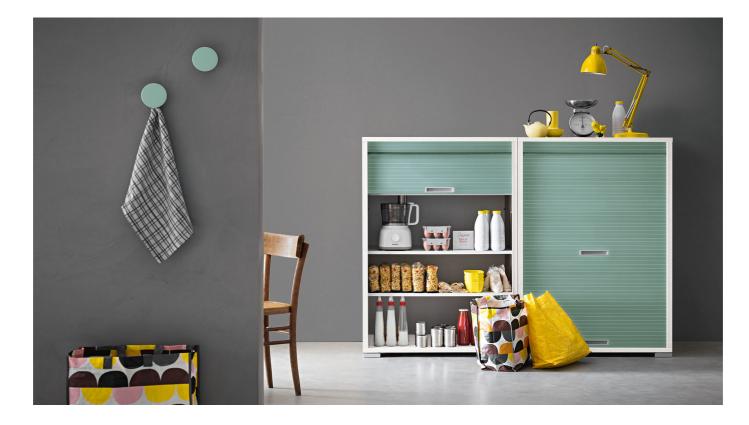

#### Storage units

To keep everything tidy, Birex has designed XBox, a container with a shutter that is easy to fit into the most diverse contexts, but above all convenient in tight spaces. Thanks to the front sliding shutter, there is no added bulk and it facilitates movement even in the smallest spaces.

## FINISHES

Which shade do you like the most among those selected by Birex for XBox? White, olmo light or olmo grey for the frame and 10 different options for the front opening shutter.