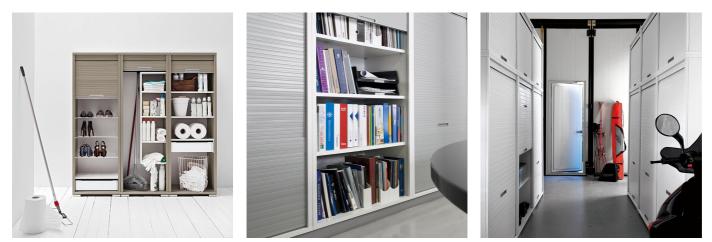

#### Storage units

To keep everything tidy, Birex has designed XBox, a container with a shutter that is easy to fit into the most diverse contexts, but above all convenient in tight spaces. Thanks to the front sliding shutter, there is no added bulk and it facilitates movement even in the smallest spaces.

#### EQUIPPED STORAGE CABINET

It's a container wardrobe with a shutter with endless possibilities of internal equipment: shoe racks, pull-out coat rack or clothes tube, shaped shelves to insert brooms or broom compartments in addition to the various shelves and drawers.