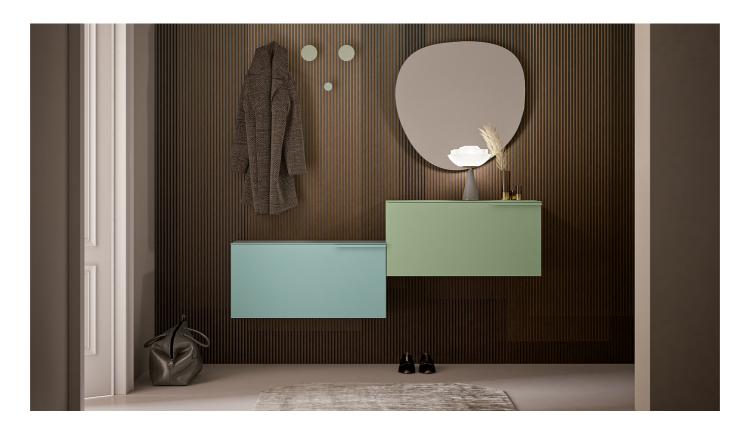

#### Shoe cabinets

# XL

XL is a shoe cabinet for large, as well as normal, shoes, that is highly functional thanks to a design based on two main concepts: simplicity and efficiency. Simply remove an internal shelf to accommodate all types of shoes, without affecting its style in any way. Characterised by a linear and refined design, it has a handle with alternating positioning in all units to become a sophisticated decoration.

#### SHOE CABINET WITH BUILT-IN HANDLE

The XL shoe cabinet has a linear metal handle, embedded in a lateral position in relation to the front of the flap doors. It defines the design with character and can be lacquered in an infinite number of finishes selected by Birex. The shoe cabinet can be made up of a structure with a single door or become a column shoe cabinet with two, three or four doors and accommodate one to three rows of shoes inside.