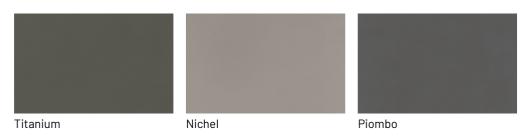

its style in any way. Characterised by a linear and refined design, it has a handle with alternating positioning in all units to become a sophisticated decoration.

#### SHOE CABINET WITH BUILT-IN HANDLE

The XL shoe cabinet has a linear metal handle, embedded in a lateral position in relation to the front of the flap doors. It defines the design with character and can be lacquered in an infinite number of finishes selected by Birex. The shoe cabinet can be made up of a structure with a single door or become a column shoe cabinet with two, three or four doors and accommodate one to three rows of shoes inside.



# FINISHES

Matt, glossy, mica, resin or metal effect lacquers. Textured finishes with wood grain, stone and more. Discover how to customise XL.





#### Metallic matt lacquers



## **GLOSSY LACQUERS**

#### **Glossy lacquers**



| Fior di loto      | Giallo senape | Tortora          | Canapa       |
|-------------------|---------------|------------------|--------------|
|                   |               |                  |              |
|                   |               |                  |              |
|                   |               |                  |              |
|                   |               |                  |              |
|                   |               |                  |              |
| Rope              | Dark grey     | Terracotta       | Moka         |
|                   |               |                  |              |
|                   |               |                  |              |
|                   |