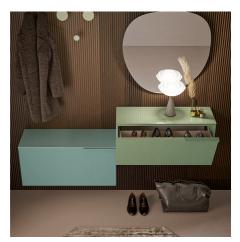

#### Shoe cabinets

# XL

XL is a shoe cabinet for large, as well as normal, shoes, that is highly functional thanks to a design based on two main concepts: simplicity and efficiency. Simply remove an internal shelf to accommodate all types of shoes, without affecting its style in any way. Characterised by a linear and refined design, it has a handle with alternating positioning in all units to become a sophisticated decoration.

#### SHOE CABINET WITH BUILT-IN HANDLE

The XL shoe cabinet has a linear metal handle, embedded in a lateral position in relation to the front of the flap doors. It defines the design with character and can be lacquered in an infinite number of finishes selected by Birex. The shoe cabinet can be made up of a structure with a single door or become a column shoe cabinet with two, three or four doors and accommodate one to three rows of shoes inside.