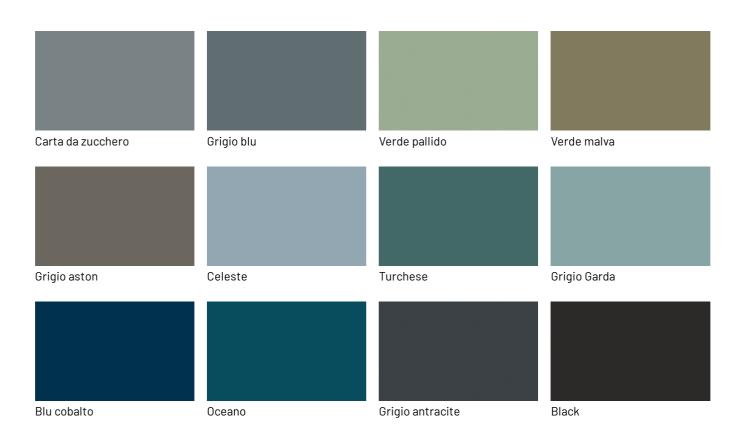

#### **Glossy lacquers**

| Fior di loto      | Giallo senape | Tortora          | Canapa       |
|-------------------|---------------|------------------|--------------|
|                   |               |                  |              |
|                   |               |                  |              |
|                   |               |                  |              |
|                   |               |                  |              |
|                   |               |                  |              |
| Rope              | Dark grey     | Terracotta       | Moka         |
|                   |               |                  |              |
|                   |               |                  |              |
|                   |               |                  |              |
|                   |               |                  |              |
| Rosso bordeaux    | Rosso         | Doog giprig      | Bruciato     |
| RUSSU DUI UEAUX   | RUSSU         | Rosa cipria      | Diuciato     |
|                   |               |                  |              |
|                   |               |                  |              |
|                   |               |                  |              |
|                   |               |                  |              |
| Carta da zucchero | Grigio blu    | Verde pallido    | Verde malva  |
|                   |               |                  |              |
|                   |               |                  |              |
|                   |               |                  |              |
|                   |               |                  |              |
|                   |               |                  |              |
| Grigio aston      | Celeste       | Turchese         | Grigio Garda |
|                   |               |                  |              |
|                   |               |                  |              |
|                   |               |                  |              |
|                   |               |                  |              |
|                   |               |                  |              |
| Blu cobalto       | Oceano        | Grigio antracite | Black        |