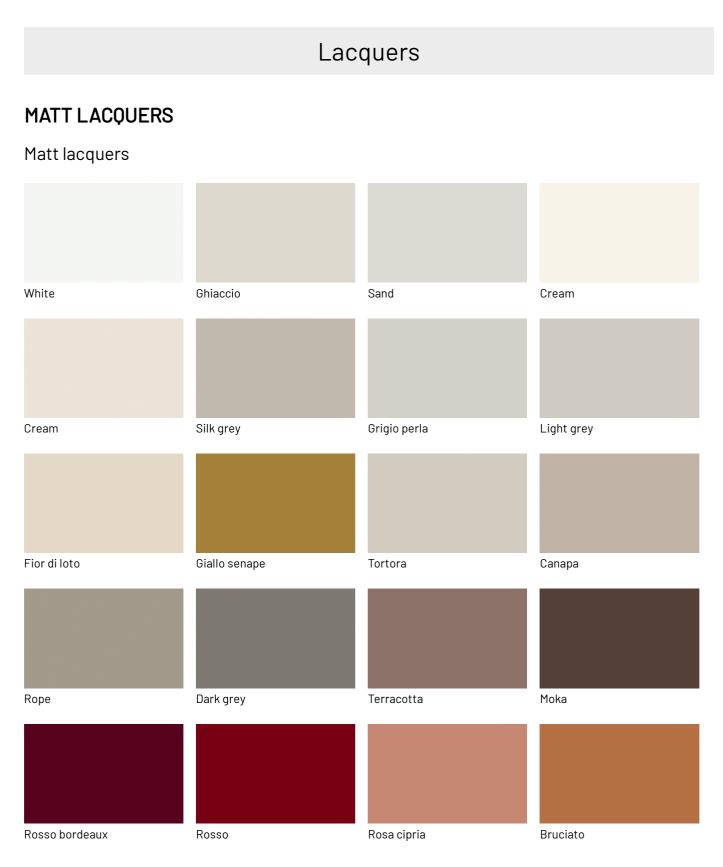

# FINISHES

Matt, glossy, mica, resin or metal effect lacquers. Textured finishes with wood grain, stone and more. Discover how to customise XL.

#### Metallic matt lacquers

#### **Glossy lacquers**

| Fior di loto      | Giallo senape | Tortora          | Canapa       |
|-------------------|---------------|------------------|--------------|
|                   |               |                  |              |
|                   |               |                  |              |
|                   |               |                  |              |
|                   |               |                  |              |
|                   |               |                  |              |
| Rope              | Dark grey     | Terracotta       | Moka         |
|                   |               |                  |              |
|                   |               |                  |              |
|                   |               |                  |              |
|                   |               |                  |              |
| Rosso bordeaux    | Rosso         | Doog giprig      | Bruciato     |
| RUSSU DUI UEAUX   | RUSSU         | Rosa cipria      | Diuciato     |
|                   |               |                  |              |
|                   |               |                  |              |
|                   |               |                  |              |
|                   |               |                  |              |
| Carta da zucchero | Grigio blu    | Verde pallido    | Verde malva  |
|                   |               |                  |              |
|                   |               |                  |              |
|                   |               |                  |              |
|                   |               |                  |              |
|                   |               |                  |              |
| Grigio aston      | Celeste       | Turchese         | Grigio Garda |
|                   |               |                  |              |
|                   |               |                  |              |
|                   |               |                  |              |
|                   |               |                  |              |
|                   |               |                  |              |
| Blu cobalto       | Oceano        | Grigio antracite | Black        |