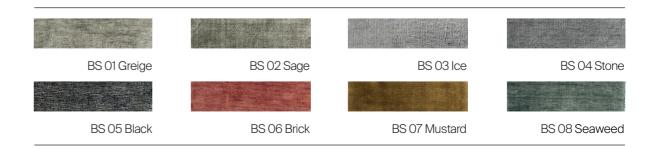

ge included:

| Minimum order: | 6 sqm                 |
|----------------|-----------------------|
| H. Max:        | 4,25 m                |
| L. Max:        | 14 m                  |
| Delivery time: | 15 weeks              |
| *Roll Cut:     |                       |
| H. Max:        | 4 m                   |
| L. Max:        | 14 m                  |
| Standard edge: | A - mechanical thread |
| Standard edge: | in hand-sewn thread   |
| Delivery time: | 3 weeks               |

The price of the material is calculated on the minimum roll cut and not on the requested size. The price of the edge is calculated by figuring the length of the perimeter of the requested size. Scraps are always calculated, are only delivered to the client on request and are not normally bordered.

### Colors