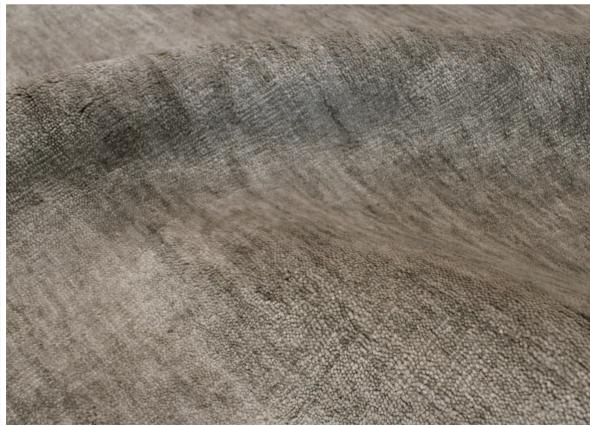

# Technical data

| Production method: | Hand loom               |
|--------------------|-------------------------|
| Material:          | 90% Bamboo - 10% Cotton |
| Pile Height:       | 1,3 cm                  |
| Warp:              | Cotton                  |
| Weight:            | approx 4,5 kg/sqm       |
| Edge:              | in hand-sewn thread     |
| Backing:           | Bamboo                  |

### **Features**

Carpet Edition rugs are produced with natural or synthetic fibers. Due to differences in yarn batches and dye lots, colors, shades and structure may vary slightly from the original sample. All natural fibers are photosensitive, it is suggested not to expose them to direct sunlight as it can cause discoloration. Sizes have a tolerance of  $\pm$  5%